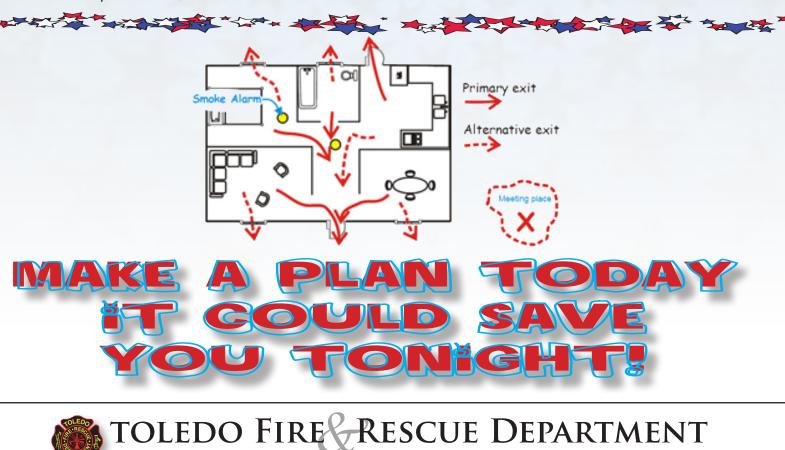

Draw a floor plan of your home using the grid on the back

- 🛱 Include all possible emergency exits
- 🛱 Plan two ways out of every room, if possible
- Is there anyone in your family that needs help to escape the danger?

Choose a spot to meet outside the home-a tree, or neighbors porch

an s

- Call the Fire Department from outside your home
- Practice with the lights off, crawling on hands and knees
- PRACTICE YOUR ESCAPE !!!